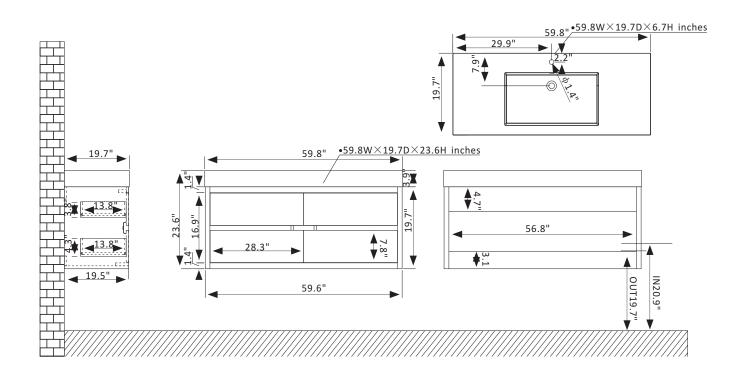

## **Features**

Constructed of eco-friendly PVC board and plywood for superior stability and durability. Available in North Carolina Oak or North American Mapping Oak finish to complement your décor.

4 soft-close drawers conceal ample storage for toiletries.

Luxury soft-close drawer glide ensures smooth opening and closing.

Brushed Gold hardware finish lends a touch of style and contrast.

Single, white integrated rectangular sink with overflow included.

Single, rectangular LED mirror with aluminum frame coordinates perfectly with vanity. Pre-drilled and designed for easy plumbing and faucet installation, with back panel included.

\* Does not include faucet, drain assembly, P-trap, or backsplash.